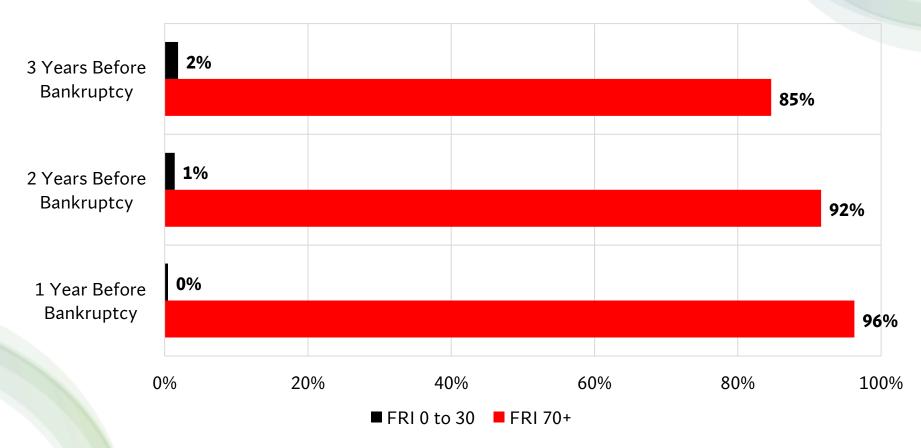

## **ERS's RATINGS INFORM OF POTENTIAL BANKRUPTCY**

Of these 200 bankrupt companies, ERS assigned 92% of them a "high-risk" FRI™ rating at least two years prior to their delisting.